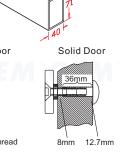

Mounting Plate

EM-NH2500

Drill an 8 mm hole through door, from sexnut bolt side only, enlarge the 8mm hole to 16mm.

Drill an 6.8 mm dia. Hole and tap M8x12.5 thread.

Unit:mm

Drill an 8 mm hole thru door from sexnut bolt side of door, drill 12.7mmhole, 36mm in depth.